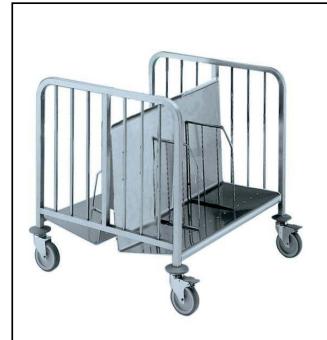

## Service Trolleys 2 Side Trolley for 300 plates height 835 mm

| ITEM #  |  |  |
|---------|--|--|
| MODEL # |  |  |
| NAME #  |  |  |
|         |  |  |
| SIS #   |  |  |
| AIA#    |  |  |

361290 (PTR300)

2-side Trolley for 300 Plates h=835

### Item No.

Constructed in 304 AISI stainless steel. Framework in square 25x25mm tubing, completely welded. Seamless base, upper and back shelves with upturned edges. Shelves are welded to the framework. Base shelves are inclined. Plate dividers (n. 4), in chromium plated galvanized steel wire, can be placed in different positions. The handles are an extension of the load-bearing frame. N. 4 swivelling castors, two with brakes, mm125 in diameter, fitted with plastic bumpers. Capacity: n. 300 (150+150) stacked plates, dia. mm245 max.

### **Main Features**

- Framework in square 25x25 mm tubing, completely welded.
- Four plate dividers in chromium plated galvanized steel wire, that can be placed in different positions
- Seamless inclined base and back shelves with upturn edges welded to the framework.
- Accomodates 300 stacked plates, maximum 245 mm in diameter.
- 4 pivoting Ø 125 mm wheels, 2 of which with brakes, fitted with plastic bumpers

# Service Trolleys 2 Side Trolley for 300 plates height 835 mm