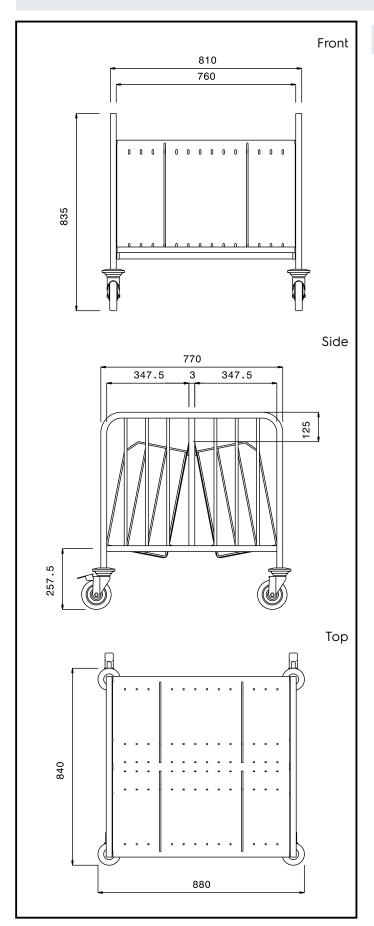

# **Key Information:**

External dimensions, Width:

361290 (PTR300)880 mmExternal dimensions, Depth:840 mmExternal dimensions, Height:835 mmWheel material:Zinc platedWheel diameter:Ø 125Net weight:28 kg

Service Trolleys 2 Side Trolley for 300 plates - height 835 mm